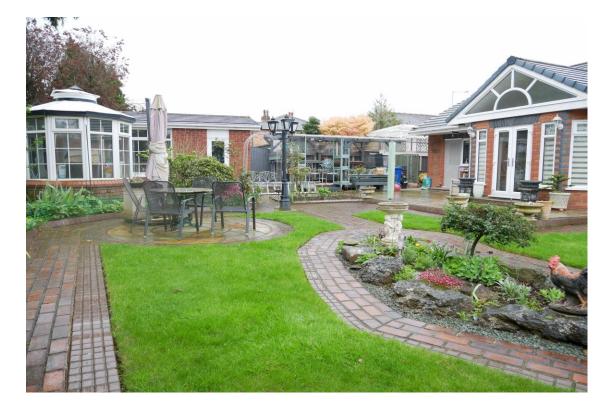

EXQUISITE DETACHED BUNGALOW. This substantial property has been updated to a high standard and can be considered as one of the best examples on the market at this time. Internally the living space is mainly open plan, creating a modern space ideal for entertaining family and friends, while retaining a cosy family feel. The lounge has a log burner as a main feature, The lounge opens into the sun-room, making the open space light and airy. From the sun-room's doorway you will enjoy the spacious mature garden with plenty of spaces for the family to relax in. The kitchen overlooks the garden and is fitted with a stylish cream gloss wall and floor units with plenty of appliances including the range hob and double oven. Adjoining the kitchen and lounge is the dining area completing a spacious family space. On the other side of the hallway is the bedroom area. At the end of the hallway is the modern tiled family bathroom with walk in shower, bidet and vanity sink, creating a showroom quality room. The bathroom can also be accessed from the master bedroom, again overlooking the garden. There is a double bedroom at the front and a spacious single or office in-between. To the front of the property is a paved garden with gates that could easily accommodate 6 to 8 cars. Located on one of the most popular roads in Gatley and surrounding area, this property has everything. Contact Callaghans now to see how you could be moving into your forever home.