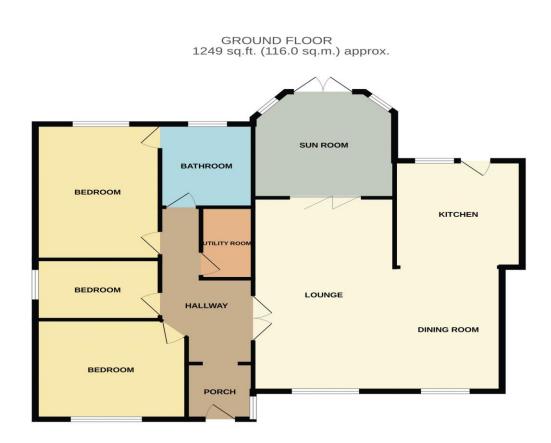

Lounge 21' 6" x 12' 0" (6.56m x 3.65m)

**Dining area** 13' 9" x 9' 1" (4.2m x 2.77m)

**Kitchen** 11' 11" x 10' 10" (3.62m x 3.29m)

Family Bathroom 7' 10" x 9' 3" (2.38m x 2.81m)

**Sun Room** 10' 10" x 11' 11" (3.29m x 3.62m)

Bedroom One 11' 0" x 12' 10" (3.36m x 3.90m)

Bedroom Two 6' 9" x 10' 8" (2.05m x 3.24m)

**Bedroom Three** 10' 8'' x 15' 1'' (3.25m x 4.59m)

**Utility room** 4' 6'' x 7' 10'' (1.37m x 2.4m)

Callaghans Estate Agents 46 Church Road, Gatley, SK8 4NQ Telephone: 0161 491 4000, Fax: 0161 491 55 44 Website: www.callaghansltd.com Email: admin@callaghansltd.com

TOTAL FLOOR AREA: 1249 sq.ft. (116.0 sq.m.) approx. While sever adverse has been inside to ensure the accuracy of the floorplan contained here, measurements of some several sector of the omassion or mis-attement. The plan is for flashtrate proposes only and should be used as such by any prospective purchase. The service, systems and appliances shown have not been tested and no guarantee as to the sector of the Mass with Mercage x2024.